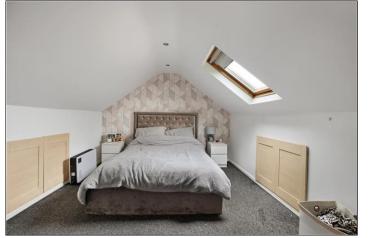

STUDY - 3.2m x 2.74m (10'6" x 9')

With staircase to the dressing area.

DRESSING AREA - 4.37m x 3.05m (14'4" x 10') With two Velux windows.

WC - 3.05m x 0.84m (10' x 2'9") With low level WC.

**TO VIEW**: Tel: 01642 955625 95 Guisborough Road, Nunthorpe, TS7 0JS

### MIDDLEBANK ROAD, TS7 9EW

BEDROOM ONE - 3.96m x 3.07m (13' x 10'1")

With Velux window.