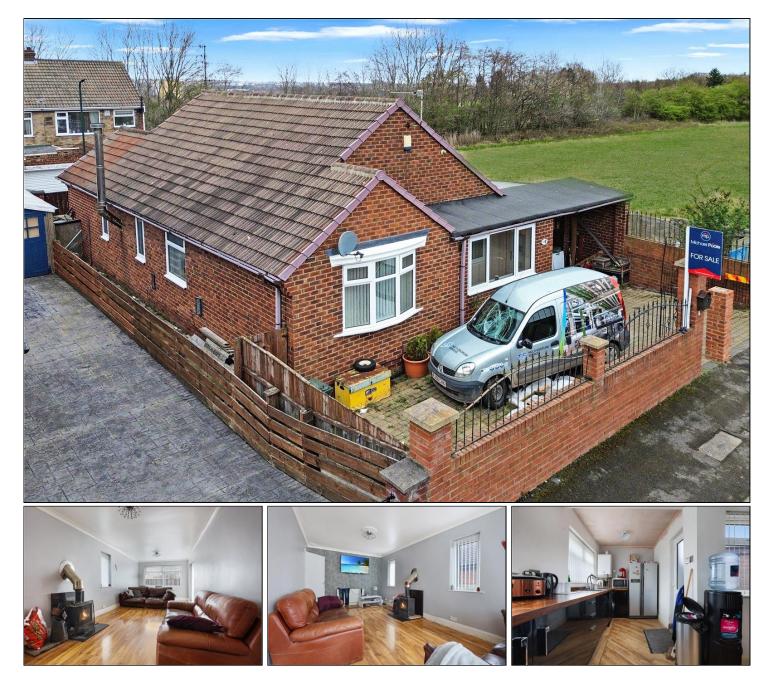

## MIDDLEBANK ROAD, ORMESBY, MIDDLESBROUGH, TS7 9EW

- A Three Bedroom Detached Bungalow
- Significantly Extended Over the Years
- Occupying a Lovely Plot with Views
  Over Open Fields to the Side Elevation
- 24ft Lounge
- 20ft Fitted Kitchen
- Two Ground Floor Bedrooms

### MIDDLEBANK ROAD, TS7 9EW

30 Middlebank Road is a significantly extended three bedroom detached bungalow occupying a lovely plot at the end of quiet cul-de-sac with open views over fields and the hills to the side elevation and easy to maintain gardens to the front and rear and a single garage. Internally the accommodation briefly comprises entrance porch, entrance hall, two ground floor bedrooms, bathroom, 24ft lounge, 20ft fitted kitchen and a study with staircase leading to a dressing area, bedroom, and WC. Please call our Nunthorpe Office to arrange your viewing appointment.

#### LOUNGE - 7.54m x 3.12m (24'9" x 10'3")

With dual aspect windows, French doors to the rear and log burning stove.

#### KITCHEN - 6.17m (20'3") x 3.5m (11'6") reducing to 2m (6'7")

With a modern range of fitted wall and floor units, complementing work surfaces, space for range style cooker with extractor over, space for American style fridge freezer, wall mounted Baxi boiler and external door.