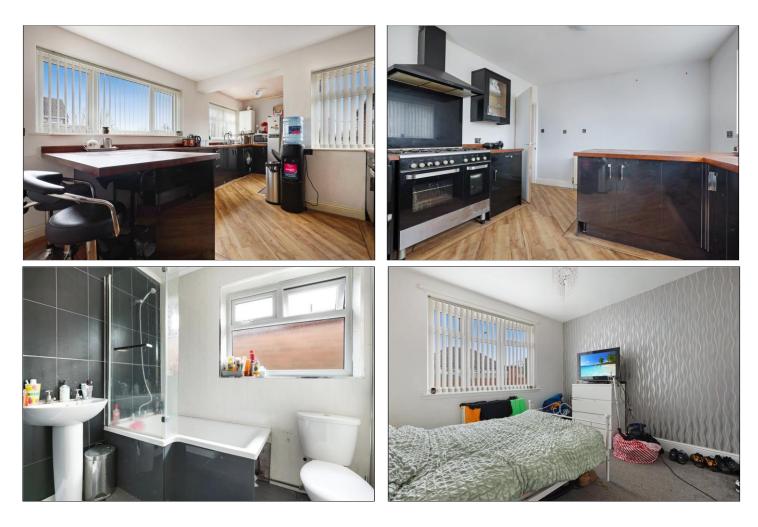

#### BATHROOM - 2.26m x 2.24m (7'5" x 7'4")

White suite comprising P' shaped bath with shower over and screen, low level WC, and pedestal wash hand basin.

#### KITCHEN - 6.17m (20'3") x 3.5m (11'6") reducing to 2m (6'7")

With a modern range of fitted wall and floor units, complementing work surfaces, space for range style cooker with extractor over, space for American style fridge freezer, wall mounted Baxi boiler and external door.