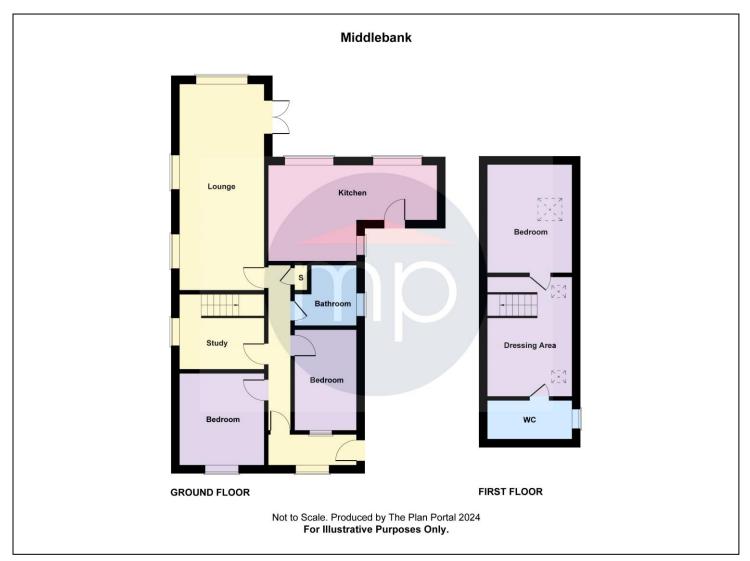

### MIDDLEBANK ROAD, TS7 9EW

30 Middlebank Road is a significantly extended three bedroom detached bungalow occupying a lovely plot at the end of quiet cul-de-sac with open views over fields and the hills to the side elevation and easy to maintain gardens to the front and rear and a single garage. Internally the accommodation briefly comprises entrance porch, entrance hall, two ground floor bedrooms, bathroom, 24ft lounge, 20ft fitted kitchen and a study with staircase leading to a dressing area, bedroom, and WC. Please call our Nunthorpe Office to arrange your viewing appointment.

#### **GROUND FLOOR**

**ENTRANCE PORCH** 

ENTRANCE HALL

BEDROOM TWO - 3.35m x 3.1m (11' x 10'2")

BEDROOM THREE - 3.68m x 2.26m (12'1" x 7'5")

#### BATHROOM - 2.26m x 2.24m (7'5" x 7'4")

White suite comprising P' shaped bath with shower over and screen, low level WC, and pedestal wash hand basin.

#### LOUNGE - 7.54m x 3.12m (24'9" x 10'3")

With dual aspect windows, French doors to the rear and log burning stove.

#### KITCHEN - 6.17m (20'3") x 3.5m (11'6") reducing to 2m (6'7")

With a modern range of fitted wall and floor units, complementing work surfaces, space for range style cooker with extractor over, space for American style fridge freezer, wall mounted Baxi boiler and external door.

STUDY - 3.2m x 2.74m (10'6" x 9')

With staircase to the dressing area.

DRESSING AREA - 4.37m x 3.05m (14'4" x 10') With two Velux windows.

WC - 3.05m x 0.84m (10' x 2'9") With low level WC.

**TO VIEW**: Tel: 01642 955625 95 Guisborough Road, Nunthorpe, TS7 0JS

### MIDDLEBANK ROAD, TS7 9EW

BEDROOM ONE - 3.96m x 3.07m (13' x 10'1")

With Velux window.